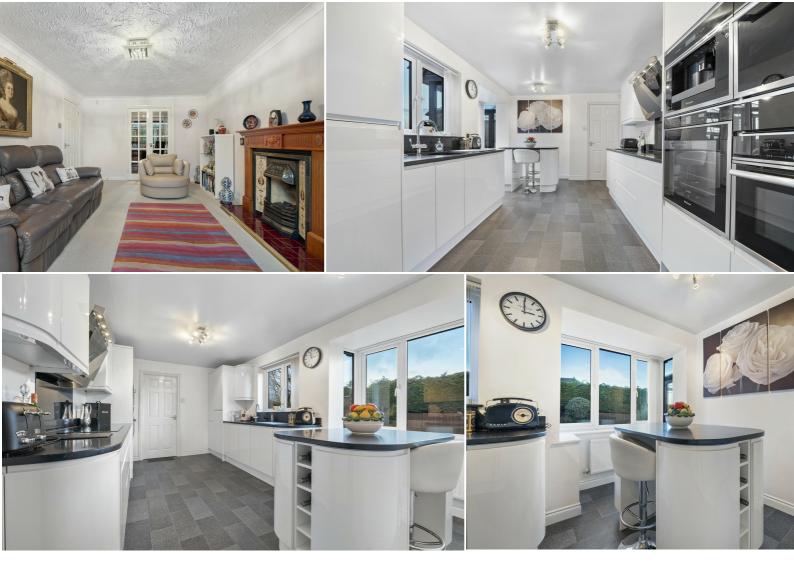

The modern kitchen / breakfast room is a modern design, built to a very high spec. It benefits from integrated appliances including a fridge freezer, dishwasher, steam oven, plate heater, coffee machine, microwave, induction hob, hot tap and waste disposal unit. Off the kitchen is a separate utility room which also provides access to the garage and back door.