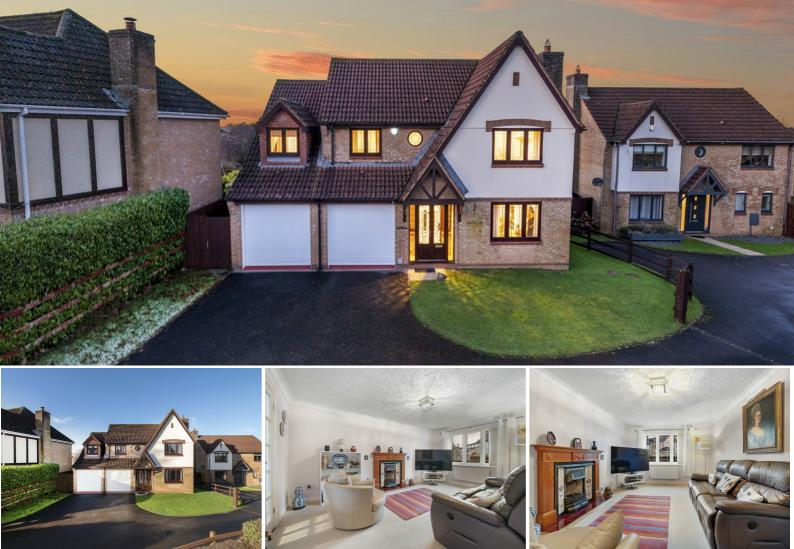

# A spacious, 5 bedroom family home in the heart of Chilcompton.

Paulton is a light and airy family home, in the heart of the popular village of Chilcompton. This 5 bedroom, 2 bathroom detached property is presented to a very high standard throughout. Stepping through the entrance porch, you are welcomed by a spacious entrance hall and stairs heading up to the first floor. Leading off to the right, is a spacious living room which boasts a feature gas fireplace. The dining room is entered through double doors off the living room, then flows onwards to the conservatory at the rear of the house.

The first floor contains 5 bedrooms, each accessed from a central landing. The master bedroom has a superb amount of storage, thanks to the fitted wardrobes, and has en suite shower room too.

There are a further 4 bedrooms, making this a wonderful home for a family. The family bathroom has an over-the-bath power shower, wc and sink. Set back from the road, the driveway leads to double garages which feature electric doors. The garage has power and lighting and is also accessed through an internal door. The private, enclosed rear garden is mainly laid to lawn, with mature shrubs and plants.