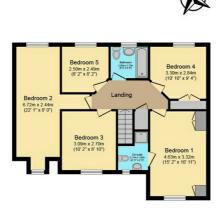

The first floor contains 5 bedrooms, each accessed from a central landing. The master bedroom has a superb amount of storage, thanks to the fitted wardrobes, and has en suite shower room too.

There are a further 4 bedrooms, making this a wonderful home for a family. The family bathroom has an over-the-bath power shower, wc and sink. Set back from the road, the driveway leads to double garages which feature electric doors. The garage has power and lighting and is also accessed through an internal door. The private, enclosed rear garden is mainly laid to lawn, with mature shrubs and plants.

**First Floor** Floor area 72.6 sq.m. (782 sq.ft.) approx

- In the popular village of • Chilcompton
- 5 bedrooms
- Double garage with electric doors
- Private enclosed rear garden
- High spec kitchenSeparate utility roomEPC Rating D