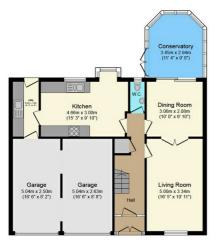

# A spacious, 5 bedroom family home in the heart of Chilcompton.

Paulton is a light and airy family home, in the heart of the popular village of Chilcompton. This 5 bedroom, 2 bathroom detached property is presented to a very high standard throughout. Stepping through the entrance porch, you are welcomed by a spacious entrance hall and stairs heading up to the first floor. Leading off to the right, is a spacious living room which boasts a feature gas fireplace. The dining room is entered through double doors off the living room, then flows onwards to the conservatory at the rear of the house.

#### **Ground Floor** Floor area 94.8 sq.m. (1,021 sq.ft.) approx

Total floor area 167.4 sq.m. (1,802 sq.ft.) approx This Floor Plan is for illustration purposes only and may not be representative of the property and other features are approximate. Unauthorized reproduction prohibited. © PropertyBOX