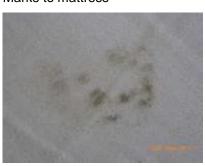

# **BEDROOM 1/MASTER**

Walls - black spotting

Marks to mattress

77. **Door frame**: painted white

| 78.  | <b>Door</b> : painted white, smooth, chrome lever handle | Long line indent beneath handle                           |
|------|----------------------------------------------------------|-----------------------------------------------------------|
|      | Rubber doorstop                                          |                                                           |
| 79.  | Interior frame: painted white                            |                                                           |
| 80.  | Interior door: painted white, smooth, chrome lever       |                                                           |
|      | handle                                                   |                                                           |
| 81.  | Ceiling: painted white, smooth                           |                                                           |
| 82.  | White rose, two tiered cream circular card shade         | T&W, metal frame to top shade loose                       |
| 83.  | Walls: painted magnolia                                  | Not fully inspected behind furniture, generally marked    |
| 84.  | Skirting: painted white                                  |                                                           |
| 85.  | Flooring: continuation of light wood laminate with       | Not fully inspected beneath furniture, few marks          |
|      | wooden beaded edging                                     |                                                           |
| 86.  | Back wall:                                               |                                                           |
| 87.  | Isolator switch                                          |                                                           |
| 88.  | Double light switch                                      | Light finger marks around                                 |
| 89.  | Chrome doorstop with black rubber cap                    |                                                           |
| 90.  | Entrance to en-suite                                     |                                                           |
| 91.  | LHS wall:                                                | Heavy black spotting LL                                   |
| 92.  | WARDROBE                                                 |                                                           |
| 93.  | Door frame: painted white                                |                                                           |
| 94.  | <b>Door</b> : 2 x painted white, smooth, chrome D shaped | Line of indents to LHS door                               |
|      | handle to each                                           |                                                           |
| 95.  | Interior frame: painted white, 2 x latches               |                                                           |
| 96.  | Interior door: 2 x painted white, smooth, roller         |                                                           |
|      | catch UL to each                                         |                                                           |
| 97.  | Ceiling: painted white, smooth                           |                                                           |
| 98.  | Walls: painted magnolia                                  | Rub marks UL, heavy black spotted & marked to facing wall |
| 99.  | Inspection hatch to LHS wall                             |                                                           |
| 100. | White painted shelf                                      | RC                                                        |
| 101. | Chrome hanging rail                                      |                                                           |