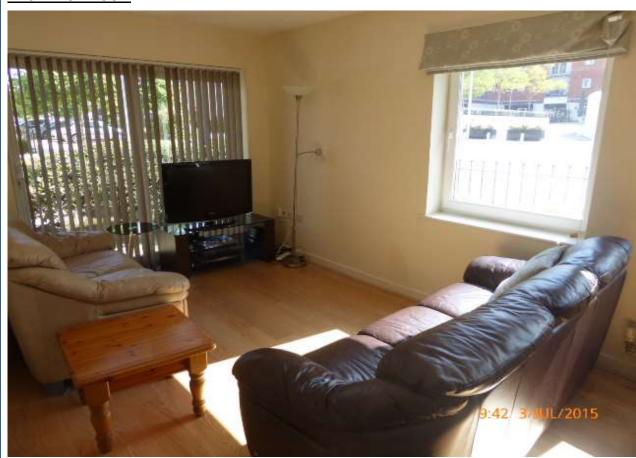

# **ENTRANCE HALL Ceiling**: painted white, smooth 1 light T&W, no bulbs to other 3 x roses, 1 x energy saving bulb, 1 x beige card shade, 1 x light orange card shade Smoke detector T&W Scuffed & marked Walls: painted magnolia **Skirting**: painted white Flooring: light wood laminate with wooden beaded Series of heavy scratches on entry particularly in front of bathroom, light surface scratches & indents edging Large piece of plastic stuck with brown tape on

Rubs & marks ML to LL

7.

8.

9.

10.

11.

12.

13.

14.

15.

Rubber door stop

Brass picture hook

Back wall:

LHS wall:

| 16. | Chrome doorstop with black rubber cap                                                 |                                                    |
|-----|---------------------------------------------------------------------------------------|----------------------------------------------------|
| 17. | White plinth with 4 x chrome double robe hooks                                        |                                                    |
| 18. | Isolator switch                                                                       |                                                    |
| 19. | Single light switch                                                                   | Heavy black finger marks to wall above             |
| 20. | Entrance to bathroom                                                                  |                                                    |
| 21. | Brass picture hook                                                                    |                                                    |
| 22. | Single white radiator, grille to top, both caps present                               |                                                    |
| 23. | Facing wall:                                                                          |                                                    |
| 24. | Entrance to bedroom 1                                                                 |                                                    |
| 25. | Entrance to bedroom 2                                                                 |                                                    |
| 26. | Brass picture hook                                                                    |                                                    |
| 27. | Single light switch                                                                   | PM, numerous light black rub marks to wall beneath |
| 28. | RHS wall:                                                                             | Numerous black rub marks ML to LL                  |
| 29. | Double blank point                                                                    |                                                    |
| 30. | White door entry phone                                                                |                                                    |
| 31. | Honeywell thermostat control                                                          |                                                    |
| 32. | DPP                                                                                   | PM to edge                                         |
| 33. | Entrance to reception room                                                            |                                                    |
| 34. | Furniture:                                                                            |                                                    |
| 35. | Oak framed shelving unit fixed, 3 x shelves Chrome hanging rail Large mirror to front |                                                    |
| 36. | Oak shoe rack unit 2 x opening sections, dark brass handles                           | Unstable                                           |
| 37. | Tea coaster resting                                                                   |                                                    |
| 38. | Soap dish resting                                                                     | IUIW                                               |
| 39. | Toothbrush beaker resting                                                             | IUIW, grubby                                       |
| 40. | SS flip top bin                                                                       | Heavily IUIW                                       |
| 41. | Grey dust pan & brush                                                                 | IUIW                                               |