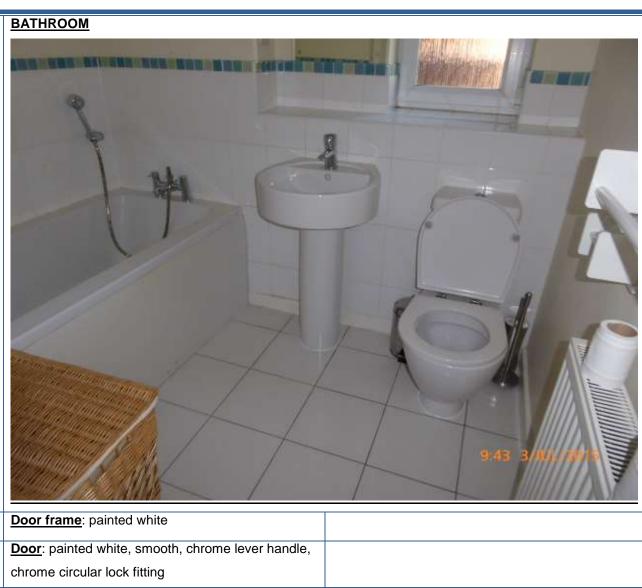

| 42. | <u>Door frame</u> : painted white                         |                  |
|-----|-----------------------------------------------------------|------------------|
| 43. | <u>Door</u> : painted white, smooth, chrome lever handle, |                  |
|     | chrome circular lock fitting                              |                  |
| 44. | Chrome gripper strip                                      |                  |
| 45. | Interior frame: painted white                             |                  |
| 46. | Interior door: painted white, smooth, chrome lever        | Lock T&W         |
|     | handle, twist lock                                        |                  |
|     | Chrome double robe hook                                   |                  |
| 47. | Ceiling: painted white, smooth                            |                  |
| 48. | 2 x spot lights with white surrounds                      | T&W              |
| 49. | Light fitting, pull cord & white toggle                   | Cord discoloured |
| 50. | Walls: painted magnolia                                   | Generally marked |

| 52. <u>SI</u> 53. <u>FI</u> 54. <u>Bi</u> 55. 3: pa 56. Ri 57. <u>LI</u> 58. Ri | kirting: painted white  looring: white ceramic tiles, black grouting ack wall:  x white cube style cupboards with crazed paint attern, chrome knob handle to each un of tiled splash back HS wall: un of tiled splash back howerhead cradle /hite plastic bath, chrome twist control plug, hot & | Light marks, RC to back wall, facing wall water swollen beneath sink area  RFC  Black wash type marks UL, heavily cobwebbed to far back corner  Thick dust on top |
|---------------------------------------------------------------------------------|--------------------------------------------------------------------------------------------------------------------------------------------------------------------------------------------------------------------------------------------------------------------------------------------------|-------------------------------------------------------------------------------------------------------------------------------------------------------------------|
| 53. FI 54. Ba 55. 3: pa 56. Ri 57. LL 58. Ri                                    | looring: white ceramic tiles, black grouting  ack wall:  x white cube style cupboards with crazed paint eattern, chrome knob handle to each un of tiled splash back  HS wall:  un of tiled splash back howerhead cradle  /hite plastic bath, chrome twist control plug, hot &                    | swollen beneath sink area  RFC  Black wash type marks UL, heavily cobwebbed to far back corner  Thick dust on top                                                 |
| 54. Ba 55. 3 : pa 56. Ru 57. Lt 58. Ru                                          | ack wall:  x white cube style cupboards with crazed paint attern, chrome knob handle to each un of tiled splash back  HS wall:  un of tiled splash back howerhead cradle  /hite plastic bath, chrome twist control plug, hot &                                                                   | RFC Black wash type marks UL, heavily cobwebbed to far back corner Thick dust on top                                                                              |
| 54. Ba 55. 3 : pa 56. Ru 57. Lt 58. Ru                                          | ack wall:  x white cube style cupboards with crazed paint attern, chrome knob handle to each un of tiled splash back  HS wall:  un of tiled splash back howerhead cradle  /hite plastic bath, chrome twist control plug, hot &                                                                   | Black wash type marks UL, heavily cobwebbed to far back corner  Thick dust on top                                                                                 |
| 55. 3 2 pa 56. Ru 57. <u>LH</u> 58. Ru                                          | x white cube style cupboards with crazed paint attern, chrome knob handle to each un of tiled splash back  HS wall: un of tiled splash back howerhead cradle /hite plastic bath, chrome twist control plug, hot &                                                                                | far back corner  Thick dust on top                                                                                                                                |
| 56. Ru 57. <u>LH</u> 58. Ru                                                     | attern, chrome knob handle to each un of tiled splash back  HS wall: un of tiled splash back howerhead cradle /hite plastic bath, chrome twist control plug, hot &                                                                                                                               | Thick dust on top                                                                                                                                                 |
| 56. Ru 57. <u>LH</u> 58. Ru                                                     | attern, chrome knob handle to each un of tiled splash back  HS wall: un of tiled splash back howerhead cradle /hite plastic bath, chrome twist control plug, hot &                                                                                                                               |                                                                                                                                                                   |
| 56. Ru 57. <u>LH</u> 58. Ru                                                     | un of tiled splash back  HS wall:  un of tiled splash back  howerhead cradle  /hite plastic bath, chrome twist control plug, hot &                                                                                                                                                               | Distrow                                                                                                                                                           |
| 57. <u>LH</u><br>58. Rt                                                         | un of tiled splash back howerhead cradle /hite plastic bath, chrome twist control plug, hot &                                                                                                                                                                                                    | Distrow                                                                                                                                                           |
| 58. Ru                                                                          | un of tiled splash back howerhead cradle /hite plastic bath, chrome twist control plug, hot &                                                                                                                                                                                                    | DI TOW                                                                                                                                                            |
|                                                                                 | howerhead cradle /hite plastic bath, chrome twist control plug, hot &                                                                                                                                                                                                                            | Di Tow                                                                                                                                                            |
| 59. Sh                                                                          | /hite plastic bath, chrome twist control plug, hot &                                                                                                                                                                                                                                             | DI TOW                                                                                                                                                            |
|                                                                                 |                                                                                                                                                                                                                                                                                                  | DI . TOW                                                                                                                                                          |
| 60. W                                                                           |                                                                                                                                                                                                                                                                                                  | Plug T&W                                                                                                                                                          |
| co                                                                              | old mixer tap, chrome shower hose, chrome                                                                                                                                                                                                                                                        |                                                                                                                                                                   |
| sh                                                                              | nowerhead                                                                                                                                                                                                                                                                                        |                                                                                                                                                                   |
| 61. W                                                                           | hite plastic bath panel, 2 x screw caps                                                                                                                                                                                                                                                          | RC                                                                                                                                                                |
| 62. <b>F</b> a                                                                  | acing wall:                                                                                                                                                                                                                                                                                      | Black marks UL                                                                                                                                                    |
| 63. Gi                                                                          | reenwood extractor vent                                                                                                                                                                                                                                                                          | Dusty, RC                                                                                                                                                         |
| 64. Sh                                                                          | havers only point                                                                                                                                                                                                                                                                                |                                                                                                                                                                   |
| 65. La                                                                          | arge mirror                                                                                                                                                                                                                                                                                      |                                                                                                                                                                   |
| 66. <u>W</u>                                                                    | /indow: white UPVC frame, trickle vent, obscure                                                                                                                                                                                                                                                  | Sealant around black spotted                                                                                                                                      |
| gla                                                                             | ass, white fitting as fitted, lockable – no key                                                                                                                                                                                                                                                  |                                                                                                                                                                   |
| pr                                                                              | resent                                                                                                                                                                                                                                                                                           |                                                                                                                                                                   |
| 67. W                                                                           | /hite tiled sill/ledge                                                                                                                                                                                                                                                                           |                                                                                                                                                                   |
| 68. W                                                                           | /hite pedestal wash hand basin, hot & cold chrome                                                                                                                                                                                                                                                | Plug T&W, sink base RFC                                                                                                                                           |
| m                                                                               | ixer tap, push/pull control plug                                                                                                                                                                                                                                                                 |                                                                                                                                                                   |
| 69. W                                                                           | /hite cistern with lid, double chrome flush, white                                                                                                                                                                                                                                               | Grey buffers starting to discolour, underside of seat                                                                                                             |
| to                                                                              | ilet, white plastic seat & lid, chrome fitments                                                                                                                                                                                                                                                  | discoloured, seat RFC                                                                                                                                             |
| 70. <u>RI</u>                                                                   | HS wall:                                                                                                                                                                                                                                                                                         | Few nail heads showing, finger marks ML centre                                                                                                                    |
| 71. W                                                                           | /hite painted double towel rail                                                                                                                                                                                                                                                                  |                                                                                                                                                                   |
| 72. W                                                                           | /hite painted toilet roll holder                                                                                                                                                                                                                                                                 |                                                                                                                                                                   |

| 73. | Double white radiator, grille to top, both caps |                    |
|-----|-------------------------------------------------|--------------------|
|     | present                                         |                    |
| 74. | Freestanding chrome toilet roll holder          | IU                 |
| 75. | Chrome toilet brush & holder                    | IU                 |
| 76. | Chrome flip top bin                             | Stained to top, IU |