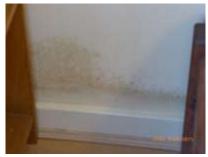

# **BEDROOM 1/MASTER**

Walls - black spotting

Marks to mattress

77. **Door frame**: painted white

| 78.  | <b>Door</b> : painted white, smooth, chrome lever handle | Long line indent beneath handle                           |
|------|----------------------------------------------------------|-----------------------------------------------------------|
|      | Rubber doorstop                                          |                                                           |
| 79.  | Interior frame: painted white                            |                                                           |
| 80.  | Interior door: painted white, smooth, chrome lever       |                                                           |
|      | handle                                                   |                                                           |
| 81.  | Ceiling: painted white, smooth                           |                                                           |
| 82.  | White rose, two tiered cream circular card shade         | T&W, metal frame to top shade loose                       |
| 83.  | Walls: painted magnolia                                  | Not fully inspected behind furniture, generally marked    |
| 84.  | Skirting: painted white                                  |                                                           |
| 85.  | Flooring: continuation of light wood laminate with       | Not fully inspected beneath furniture, few marks          |
|      | wooden beaded edging                                     |                                                           |
| 86.  | Back wall:                                               |                                                           |
| 87.  | Isolator switch                                          |                                                           |
| 88.  | Double light switch                                      | Light finger marks around                                 |
| 89.  | Chrome doorstop with black rubber cap                    |                                                           |
| 90.  | Entrance to en-suite                                     |                                                           |
| 91.  | LHS wall:                                                | Heavy black spotting LL                                   |
| 92.  | WARDROBE                                                 |                                                           |
| 93.  | Door frame: painted white                                |                                                           |
| 94.  | <b>Door</b> : 2 x painted white, smooth, chrome D shaped | Line of indents to LHS door                               |
|      | handle to each                                           |                                                           |
| 95.  | Interior frame: painted white, 2 x latches               |                                                           |
| 96.  | Interior door: 2 x painted white, smooth, roller         |                                                           |
|      | catch UL to each                                         |                                                           |
| 97.  | Ceiling: painted white, smooth                           |                                                           |
| 98.  | Walls: painted magnolia                                  | Rub marks UL, heavy black spotted & marked to facing wall |
| 99.  | Inspection hatch to LHS wall                             |                                                           |
| 100. | White painted shelf                                      | RC                                                        |
| 101. | Chrome hanging rail                                      |                                                           |