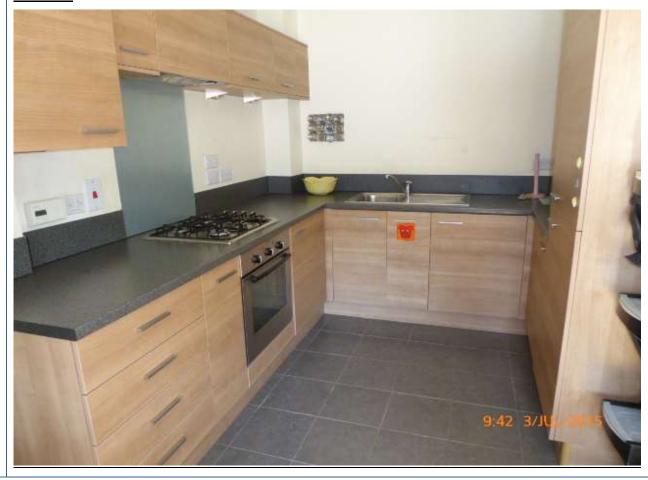

– plants                               | Weeds             |  |
|------|---------------------------------------------------------|-------------------|--|
| 308. | Green planter                                           | Weeds             |  |
| 309. | Various other flower pots                               |                   |  |
| 310. | Items of rubbish                                        |                   |  |
| 311. | Metal handled broom                                     | IUIW              |  |
| 312. | Wooden slatted planter with black wrought iron surround |                   |  |
| 313. | Black painted rails to L shaped perimeters              |                   |  |
| 314. | Border to front - numerous shrubs                       | Requires trimming |  |

# **KITCHEN**











| 315. | <u>Ceiling</u> : painted white, smooth                                 | Water staining above sink area off facing wall          |
|------|------------------------------------------------------------------------|---------------------------------------------------------|
| 316. | 4 x spot lights with white surrounds                                   | T&W                                                     |
| 317. | Walls: painted magnolia                                                |                                                         |
| 318. | Mid wood units, chrome strip handles                                   |                                                         |
| 319. | Mottled grey, black & brown Formica work surface with matching upstand | PLEASE D