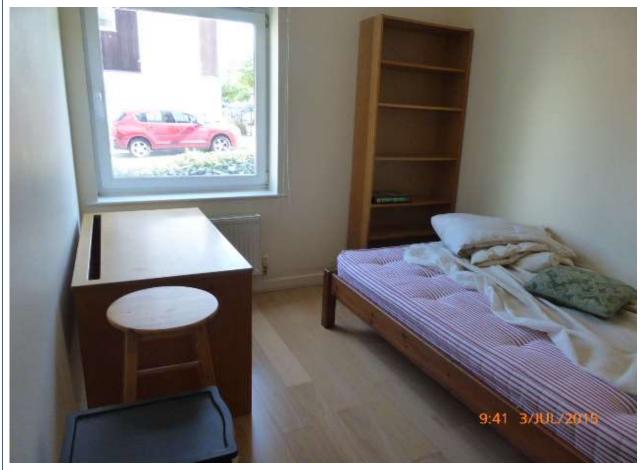

# **BEDROOM 1/MASTER**

Walls - black spotting

Marks to mattress

77. **Door frame**: painted white

| 78.  | <b>Door</b> : painted white, smooth, chrome lever handle | Long line indent beneath handle                           |
|------|----------------------------------------------------------|-----------------------------------------------------------|
|      | Rubber doorstop                                          |                                                           |
| 79.  | Interior frame: painted white                            |                                                           |
| 80.  | Interior door: painted white, smooth, chrome lever       |                                                           |
|      | handle                                                   |                                                           |
| 81.  | Ceiling: painted white, smooth                           |                                                           |
| 82.  | White rose, two tiered cream circular card shade         | T&W, metal frame to top shade loose                       |
| 83.  | Walls: painted magnolia                                  | Not fully inspected behind furniture, generally marked    |
| 84.  | Skirting: painted white                                  |                                                           |
| 85.  | Flooring: continuation of light wood laminate with       | Not fully inspected beneath furniture, few marks          |
|      | wooden beaded edging                                     |                                                           |
| 86.  | Back wall:                                               |                                                           |
| 87.  | Isolator switch                                          |                                                           |
| 88.  | Double light switch                                      | Light finger marks around                                 |
| 89.  | Chrome doorstop with black rubber cap                    |                                                           |
| 90.  | Entrance to en-suite                                     |                                                           |
| 91.  | LHS wall:                                                | Heavy black spotting LL                                   |
| 92.  | WARDROBE                                                 |                                                           |
| 93.  | Door frame: painted white                                |                                                           |
| 94.  | <b>Door</b> : 2 x painted white, smooth, chrome D shaped | Line of indents to LHS door                               |
|      | handle to each                                           |                                                           |
| 95.  | Interior frame: painted white, 2 x latches               |                                                           |
| 96.  | Interior door: 2 x painted white, smooth, roller         |                                                           |
|      | catch UL to each                                         |                                                           |
| 97.  | Ceiling: painted white, smooth                           |                                                           |
| 98.  | Walls: painted magnolia                                  | Rub marks UL, heavy black spotted & marked to facing wall |
| 99.  | Inspection hatch to LHS wall                             |                                                           |
| 100. | White painted shelf                                      | RC                                                        |
| 101. | Chrome hanging rail                                      |                                                           |

| 102. | Numerous hangers                                          |                                                  |
|------|-----------------------------------------------------------|--------------------------------------------------|
| 103. | Skirting: painted white                                   |                                                  |
| 104. | Flooring: continuation of light wooden laminate           | Not inspected as full of items                   |
| 105. | Wicker basket, linen to interior                          | Not inspected, in bathroom                       |
| 106. | Black framed storage unit with 3 x plastic pull out       | Not inspected                                    |
|      | drawers                                                   |                                                  |
| 107. | Plastic shower curtain                                    |                                                  |
| 108. | White extendable shower curtain pole                      |                                                  |
| 109. | Continuation of bedroom1/master:                          |                                                  |
| 110. | Facing wall:                                              | Black spotting to far LHS & RHS LL, numerous     |
|      |                                                           | cobwebs UL corners, black spotting to top LHS    |
|      |                                                           | corner                                           |
| 111. | DPP                                                       |                                                  |
| 112. | Single television point                                   |                                                  |
| 113. | Double white radiator, grille to top, both caps           |                                                  |
|      | present                                                   |                                                  |
| 114. | Window: white UPVC frame, 2 x trickle vents, white        | Black spotting to reveals especially to corners, |
|      | fitting as fitted, lockable – no key present              | exterior glazing RC                              |
| 115. | White painted window sill                                 | Surface scratch marks, sticky pad mark           |
| 116. | Light beige roller blind with floral & butterfly pattern, | T&W                                              |
|      | white beaded pull cord                                    |                                                  |
| 117. | RHS wall:                                                 | Black spotting to far RHS LL corner              |
| 118. | DPP                                                       |                                                  |
| 119. | Telephone point                                           |                                                  |
| 120. | DPP                                                       |                                                  |
| 121. | Chrome doorstop                                           | Cap missing                                      |
| 122. | Furniture:                                                |                                                  |
| 123. | Dark wooden bedstead                                      |                                                  |
|      | Wooden slatted base                                       | Numerous black spots                             |
| 124. | 4 x dark wooden roller drawers beneath                    |                                                  |
| 125. | Miscellaneous items beneath                               | Unable to inspect                                |
|      |                                                           |                                                  |

| 126. | Cream mattress, striped to underside only                                                                   | Numerous spot marks to underside, fire label seen, |
|------|-------------------------------------------------------------------------------------------------------------|----------------------------------------------------|
|      |                                                                                                             | black stains to top                                |
| 127. | 2 x dark wooden bedside tables                                                                              |                                                    |
| 128. | Cream drawer unit with light wooden top, 4 x large drawers, 2 x small drawers, all with wooden knob handles | Black rub marks to second large drawer fascia      |