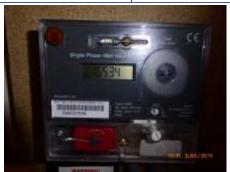

r: |                |                  |          |
| Gas ref: 2006:553824                      |                   | Electric ref: D06C27249           | )              | Water ref:       |          |
| Location: Rear of proper noted as plot 50 | erty –meter LHS   | Location: Airing cupboa           | rd             | Location:        |          |
| Reading:                                  | 04779             | Reading:                          | 16534          | Reading:         |          |
| Supplier if known:                        | N/K               | Supplier if known:                | N/K            | Supplier:        | Regional |
| Meter card provided:                      |                   | Meter card provided:              |                |                  |          |





| Keys - Main access:         | Keys - Other: | Alarm details / communal door codes: |
|-----------------------------|---------------|--------------------------------------|
| 2 x Communal Yale           |               |                                      |
| 2 x Flat (works both locks) |               |                                      |
| 2 x Sliding patio door Yale |               |                                      |
| 2 x Mailbox                 |               |                                      |



General summary: The property is generally in good order however there seems to be a condensation issue to the walls in some areas.

|                                                                                        |              |         |      |      | CLEANLINES