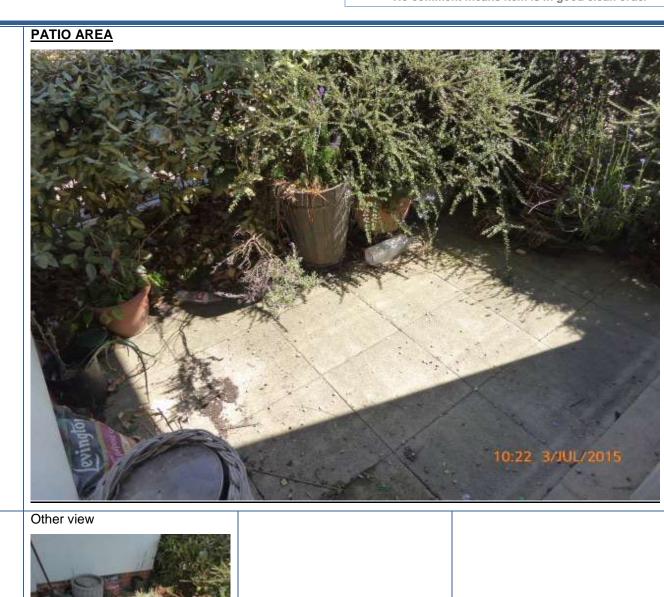

|
|      | shaped handles,3 x wooden shelves, base           |                                              |
|      | 2 x wooden framed glass doors beneath, chrome D   |                                              |
|      | shaped handles                                    |                                              |
| 299. | Carbon monoxide alarm                             |                                              |
| 300. | Pale green wooden framed drawer unit, 8 x wicker  |                                              |
|      | baskets                                           |                                              |
| 301. | Grey metal filing tray                            |                                              |





| 302. | Reverse of white UPVC sliding patio doors, white |                                   |
|------|--------------------------------------------------|-----------------------------------|
|      | handle                                           |                                   |
| 303. | Ceiling: wooden decking from flat above          |                                   |
| 304. | Black supporting post                            |                                   |
| 305. | Walls: textured painted cream                    | Light marks                       |
| 306. | Flooring: paved                                  | Weathered, worn, requires a sweep |

| 307. | 3 x ceramic pots – plants                               | Weeds             |  |
|------|-------------------------