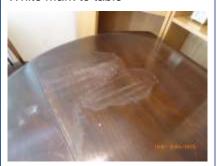

| 2 x white radiator clothes airer                   | worn                                        |
| 201. | Second section:                                    |                                             |
|      | 3 x wood shelves                                   |                                             |
| 202. | 4 x pull out drawers beneath, box compartment to   |                                             |
|      | one                                                |                                             |
|      | Black storage unit, 3 x plastic pull out drawers   | Dusty                                       |
|      |                                                    | •                                           |

# **RECEPTION ROOM**



White mark to table



Floor – mark near kitchen



Other view



| 203. | Door frame: painted white                                |                                             |
|------|----------------------------------------------------------|---------------------------------------------|
| 204. | <b>Door</b> : painted white, smooth, chrome lever handle |                                             |
|      | Rubber doorstop                                          |                                             |
| 205. | Interior frame: painted white                            |                                             |
| 206. | Interior door: painted white, smooth, chrome lever       | Line of indent chips ML in line with handle |
|      | handle                                                   |