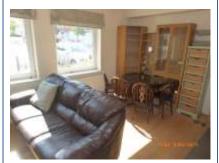

| worn                                        |
| 201. | Second section:                                    |                                             |
|      | 3 x wood shelves                                   |                                             |
| 202. | 4 x pull out drawers beneath, box compartment to   |                                             |
|      | one                                                |                                             |
|      | Black storage unit, 3 x plastic pull out drawers   | Dusty                                       |
|      |                                                    | •                                           |

# **RECEPTION ROOM**



White mark to table



Floor – mark near kitchen



Other view



| 203. | Door frame: painted white                                |                                             |
|------|----------------------------------------------------------|---------------------------------------------|
| 204. | <b>Door</b> : painted white, smooth, chrome lever handle |                                             |
|      | Rubber doorstop                                          |                                             |
| 205. | Interior frame: painted white                            |                                             |
| 206. | Interior door: painted white, smooth, chrome lever       | Line of indent chips ML in line with handle |
|      | handle                                                   |                                             |