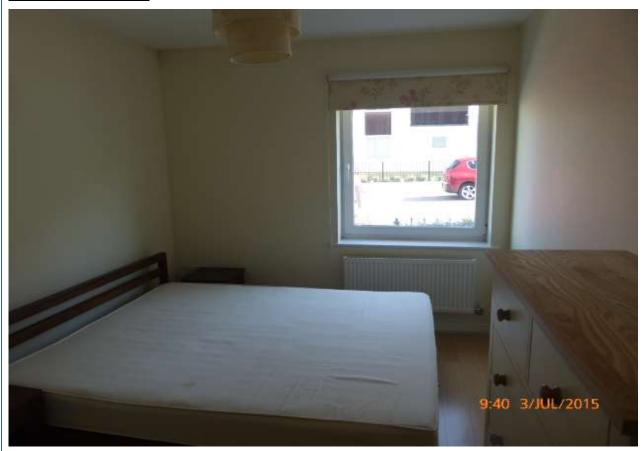

# **BEDROOM 1/MASTER**

Walls - black spotting

Marks to mattress

77. **Door frame**: painted white

| 78.  | <b>Door</b> : painted white, smooth, chrome lever handle | Long line indent beneath handle                           |
|------|----------------------------------------------------------|-----------------------------------------------------------|
|      | Rubber doorstop                                          |                                                           |
| 79.  | Interior frame: painted white                            |                                                           |
| 80.  | Interior door: painted white, smooth, chrome lever       |                                                           |
|      | handle                                                   |                                                           |
| 81.  | Ceiling: painted white, smooth                           |                                                           |
| 82.  | White rose, two tiered cream circular card shade         | T&W, metal frame to top shade loose                       |
| 83.  | Walls: painted magnolia                                  | Not fully inspected behind furniture, generally marked    |
| 84.  | Skirting: painted white                                  |                                                           |
| 85.  | Flooring: continuation of light wood laminate with       | Not fully inspected beneath furniture, few marks          |
|      | wooden beaded edging                                     |                                                           |
| 86.  | Back wall:                                               |                                                           |
| 87.  | Isolator switch                                          |                                                           |
| 88.  | Double light switch                                      | Light finger marks around                                 |
| 89.  | Chrome doorstop with black rubber cap                    |                                                           |
| 90.  | Entrance to en-suite                                     |                                                           |
| 91.  | LHS wall:                                                | Heavy black spotting LL                                   |
| 92.  | WARDROBE                                                 |                                                           |
| 93.  | Door frame: painted white                                |                                                           |
| 94.  | <b>Door</b> : 2 x painted white, smooth, chrome D shaped | Line of indents to LHS door                               |
|      | handle to each                                           |                                                           |
| 95.  | Interior frame: painted white, 2 x latches               |                                                           |
| 96.  | Interior door: 2 x painted white, smooth, roller         |                                                           |
|      | catch UL to each                                         |                                                           |
| 97.  | Ceiling: painted white, smooth                           |                                                           |
| 98.  | Walls: painted magnolia                                  | Rub marks UL, heavy black spotted & marked to facing wall |
| 99.  | Inspection hatch to LHS wall                             |                                                           |
| 100. | White painted shelf                                      | RC                                                        |
| 101. | Chrome hanging rail                                      |                                                           |

| 102. | Numerous hangers                                          |                                                  |
|------|-----------------------------------------------------------|--------------------------------------------------|
| 103. | Skirting: painted white                                   |                                                  |
| 104. | Flooring: continuation of light wooden laminate           | Not inspected as full of items                   |
| 105. | Wicker basket, linen to interior                          | Not inspected, in bathroom                       |
| 106. | Black framed storage unit with 3 x plastic pull out       | Not inspected                                    |
|      | drawers                                                   |                                                  |
| 107. | Plastic shower curtain                                    |                                                  |
| 108. | White extendable shower curtain pole                      |                                                  |
| 109. | Continuation of bedroom1/master:                          |                                                  |
| 110. | Facing wall:                                              | Black spotting to far LHS & RHS LL, numerous     |
|      |                                                           | cobwebs UL corners, black spotting to top LHS    |
|      |                                                           | corner                                           |
| 111. | DPP                                                       |                                                  |
| 112. | Single television point                                   |                                                  |
| 113. | Double white radiator, grille to top, both caps           |                                                  |
|      | present                                                   |                                                  |
| 114. | Window: white UPVC frame, 2 x trickle vents, white        | Black spotting to reveals especially to corners, |
|      | fitting as fitted, lockable – no key present              | exterior glazing RC                              |
| 115. | White painted window sill                                 | Surface scratch marks, sticky pad mark           |
| 116. | Light beige roller blind with floral & butterfly pattern, | T&W                                              |
|      | white beaded pull cord                                    |                                                  |
| 117. | RHS wall:                                                 | Black spotting to far RHS LL corner              |
| 118. | DPP                                                       |                                                  |
| 119. | Telephone point                                           |                                                  |
| 120. | DPP                                                       |                                                  |
| 121. | Chrome doorstop                                           | Cap missing                                      |
| 122. | Furniture:                                                |                                                  |
| 123. | Dark wooden bedstead                                      |                                                  |
|      | Wooden slatted base                                       | Numerous black spots                             |
| 124. | 4 x dark wooden roller drawers beneath                    |                                                  |
| 125. | Miscellaneous items beneath                               | Unable to inspect                                |
|      |                                                           |                                                  |

| 126. | Cream mattress, striped to underside only                                                                   | Numerous spot marks to underside, fire label seen, |
|------|-------------------------------------------------------------------------------------------------------------|----------------------------------------------------|
|      |                                                                                                             | black stains to top                                |
| 127. | 2 x dark wooden bedside tables                                                                              |                                                    |
| 128. | Cream drawer unit with light wooden top, 4 x large drawers, 2 x small drawers, all with wooden knob handles | Black rub marks to second large drawer fascia      |