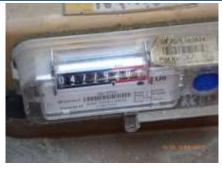

ver: |                |                  |          |
| Gas ref: 2006:553824                      |                   | Electric ref: D06C27249           | )              | Water ref:       |          |
| Location: Rear of proper noted as plot 50 | erty –meter LHS   | Location: Airing cupboa           | rd             | Location:        |          |
| Reading:                                  | 04779             | Reading:                          | 16534          | Reading:         |          |
| Supplier if known:                        | N/K               | Supplier if known:                | N/K            | Supplier:        | Regional |
| Meter card provided:                      |                   | Meter card provided:              |                |                  |          |





| Keys - Main access:         | Keys - Other: | Alarm details / communal door codes: |
|-----------------------------|---------------|--------------------------------------|
| 2 x Communal Yale           |               |                                      |
| 2 x Flat (works both locks) |               |                                      |
| 2 x Sliding patio door Yale |               |                                      |
| 2 x Mailbox                 |               |                                      |



General summary: The property is generally in good order however there seems to be a condensation issue to the walls in some areas.

|                                                                                        |              |         |      |      | CLEANLIN