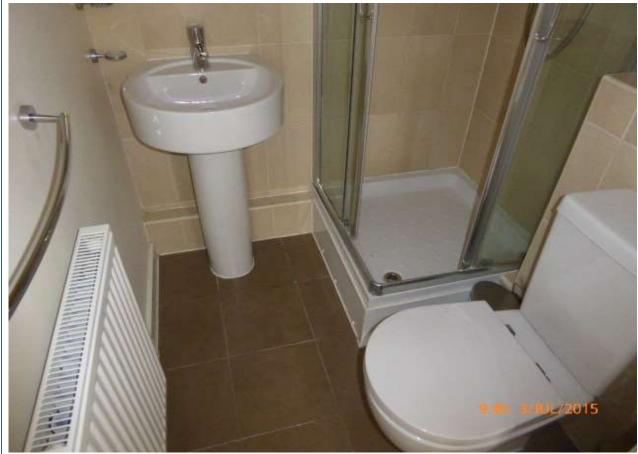

| 52. <u>SI</u> 53. <u>FI</u> 54. <u>Bi</u> 55. 3: pa 56. Ri 57. <u>LI</u> 58. Ri | kirting: painted white  looring: white ceramic tiles, black grouting ack wall:  x white cube style cupboards with crazed paint attern, chrome knob handle to each un of tiled splash back HS wall: un of tiled splash back howerhead cradle /hite plastic bath, chrome twist control plug, hot & | Light marks, RC to back wall, facing wall water swollen beneath sink area  RFC  Black wash type marks UL, heavily cobwebbed to far back corner  Thick dust on top |
|---------------------------------------------------------------------------------|--------------------------------------------------------------------------------------------------------------------------------------------------------------------------------------------------------------------------------------------------------------------------------------------------|-------------------------------------------------------------------------------------------------------------------------------------------------------------------|
| 53. FI 54. Ba 55. 3: pa 56. Ri 57. LL 58. Ri                                    | looring: white ceramic tiles, black grouting  ack wall:  x white cube style cupboards with crazed paint eattern, chrome knob handle to each un of tiled splash back  HS wall:  un of tiled splash back howerhead cradle  /hite plastic bath, chrome twist control plug, hot &                    | swollen beneath sink area  RFC  Black wash type marks UL, heavily cobwebbed to far back corner  Thick dust on top                                                 |
| 54. Ba 55. 3 : pa 56. Ru 57. Lt 58. Ru                                          | ack wall:  x white cube style cupboards with crazed paint attern, chrome knob handle to each un of tiled splash back  HS wall:  un of tiled splash back howerhead cradle  /hite plastic bath, chrome twist control plug, hot &                                                                   | RFC Black wash type marks UL, heavily cobwebbed to far back corner Thick dust on top                                                                              |
| 54. Ba 55. 3 : pa 56. Ru 57. Lt 58. Ru                                          | ack wall:  x white cube style cupboards with crazed paint attern, chrome knob handle to each un of tiled splash back  HS wall:  un of tiled splash back howerhead cradle  /hite plastic bath, chrome twist control plug, hot &                                                                   | Black wash type marks UL, heavily cobwebbed to far back corner  Thick dust on top                                                                                 |
| 55. 3 2 pa 56. Ru 57. <u>LH</u> 58. Ru                                          | x white cube style cupboards with crazed paint attern, chrome knob handle to each un of tiled splash back  HS wall: un of tiled splash back howerhead cradle /hite plastic bath, chrome twist control plug, hot &                                                                                | far back corner  Thick dust on top                                                                                                                                |
| 56. Ru 57. <u>LH</u> 58. Ru                                                     | attern, chrome knob handle to each un of tiled splash back  HS wall: un of tiled splash back howerhead cradle /hite plastic bath, chrome twist control plug, hot &                                                                                                                               | Thick dust on top                                                                                                                                                 |
| 56. Ru 57. <u>LH</u> 58. Ru                                                     | attern, chrome knob handle to each un of tiled splash back  HS wall: un of tiled splash back howerhead cradle /hite plastic bath, chrome twist control plug, hot &                                                                                                                               |                                                                                                                                                                   |
| 56. Ru 57. <u>LH</u> 58. Ru                                                     | un of tiled splash back  HS wall:  un of tiled splash back  howerhead cradle  /hite plastic bath, chrome twist control plug, hot &                                                                                                                                                               | Distrow                                                                                                                                                           |
| 57. <u>LH</u><br>58. Rt                                                         | un of tiled splash back howerhead cradle /hite plastic bath, chrome twist control plug, hot &                                                                                                                                                                                                    | Distrow                                                                                                                                                           |
| 58. Ru                                                                          | un of tiled splash back howerhead cradle /hite plastic bath, chrome twist control plug, hot &                                                                                                                                                                                                    | DI TOW                                                                                                                                                            |
|                                                                                 | howerhead cradle /hite plastic bath, chrome twist control plug, hot &                                                                                                                                                                                                                            | Di Tow                                                                                                                                                            |
| 59. Sh                                                                          | /hite plastic bath, chrome twist control plug, hot &                                                                                                                                                                                                                                             | DI TOW                                                                                                                                                            |
|                                                                                 |                                                                                                                                                                                                                                                                                                  | DI . TOW                                                                                                                                                          |
| 60. W                                                                           |                                                                                                                                                                                                                                                                                                  | Plug T&W                                                                                                                                                          |
| co                                                                              | old mixer tap, chrome shower hose, chrome                                                                                                                                                                                                                                                        |                                                                                                                                                                   |
| sh                                                                              | nowerhead                                                                                                                                                                                                                                                                                        |                                                                                                                                                                   |
| 61. W                                                                           | hite plastic bath panel, 2 x screw caps                                                                                                                                                                                                                                                          | RC                                                                                                                                                                |
| 62. <b>F</b> a                                                                  | acing wall:                                                                                                                                                                                                                                                                                      | Black marks UL                                                                                                                                                    |
| 63. Gi                                                                          | reenwood extractor vent                                                                                                                                                                                                                                                                          | Dusty, RC                                                                                                                                                         |
| 64. Sh                                                                          | havers only point                                                                                                                                                                                                                                                                                |                                                                                                                                                                   |
| 65. La                                                                          | arge mirror                                                                                                                                                                                                                                                                                      |                                                                                                                                                                   |
| 66. <u>W</u>                                                                    | /indow: white UPVC frame, trickle vent, obscure                                                                                                                                                                                                                                                  | Sealant around black spotted                                                                                                                                      |
| gla                                                                             | ass, white fitting as fitted, lockable – no key                                                                                                                                                                                                                                                  |                                                                                                                                                                   |
| pr                                                                              | resent                                                                                                                                                                                                                                                                                           |                                                                                                                                                                   |
| 67. W                                                                           | /hite tiled sill/ledge                                                                                                                                                                                                                                                                           |                                                                                                                                                                   |
| 68. W                                                                           | /hite pedestal wash hand basin, hot & cold chrome                                                                                                                                                                                                                                                | Plug T&W, sink base RFC                                                                                                                                           |
| m                                                                               | ixer tap, push/pull control plug                                                                                                                                                                                                                                                                 |                                                                                                                                                                   |
| 69. W                                                                           | /hite cistern with lid, double chrome flush, white                                                                                                                                                                                                                                               | Grey buffers starting to discolour, underside of seat                                                                                                             |
| to                                                                              | ilet, white plastic seat & lid, chrome fitments                                                                                                                                                                                                                                                  | discoloured, seat RFC                                                                                                                                             |
| 70. <u>RI</u>                                                                   | HS wall:                                                                                                                                                                                                                                                                                         | Few nail heads showing, finger marks ML centre                                                                                                                    |
| 71. W                                                                           | /hite painted double towel rail                                                                                                                                                                                                                                                                  |                                                                                                                                                                   |
| 72. W                                                                           | /hite painted toilet roll holder                                                                                                                                                                                                                                                                 |                                                                                                                                                                   |

| 73. | Double white radiator, grille to top, both caps |                    |
|-----|-------------------------------------------------|--------------------|
|     | present                                         |                    |
| 74. | Freestanding chrome toilet roll holder          | IU                 |
| 75. | Chrome toilet brush & holder                    | IU                 |
| 76. | Chrome flip top bin                             | Stained to top, IU |