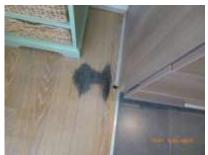

thes airer                   | worn                                        |
| 201. | Second section:                                    |                                             |
|      | 3 x wood shelves                                   |                                             |
| 202. | 4 x pull out drawers beneath, box compartment to   |                                             |
|      | one                                                |                                             |
|      | Black storage unit, 3 x plastic pull out drawers   | Dusty                                       |
|      |                                                    | •                                           |

# **RECEPTION ROOM**



White mark to table



Floor – mark near kitchen



Other view



| 203. | Door frame: painted white                                |                                             |
|------|----------------------------------------------------------|---------------------------------------------|
| 204. | <b>Door</b> : painted white, smooth, chrome lever handle |                                             |
|      | Rubber doorstop                                          |                                             |
| 205. | Interior frame: painted white                            |                                             |
| 206. | Interior door: painted white, smooth, chrome lever       | Line of indent chips ML in line with handle |
|      | handle                                                   |