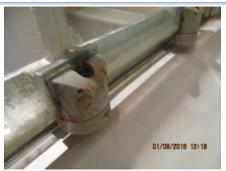

| 152 | White ceramic pedestal wash hand basin, chrome hot & cold tap, chrome push/pull release plug                    | No plug seen                                                                     | G1/C6/2018 12:17                     | <b>√</b> |          |  |
|-----|-----------------------------------------------------------------------------------------------------------------|----------------------------------------------------------------------------------|--------------------------------------|----------|----------|--|
| 157 | Chrome framed corner shower cubicle, 2 x fixed panels of glass, 2 x sliding doors with D shaped chrome handles. | Fittings to LL of LHS shower door have come loose and stored in medicine cabinet | 01/08/2018 12:18<br>51/58/2018-18:17 | ~        |          |  |
| 157 | Chrome framed corner shower cubicle, 2 x fixed panels of glass, 2 x sliding doors with D shaped chrome handles. | Fitting from plug in base of shower is not fitted.                               |                                      | <b>~</b> |          |  |
| 158 | White plinth to base                                                                                            | RFC to groove  Black spotting to LL seal                                         | (MARA 016-72-70)                     |          | <b>√</b> |  |