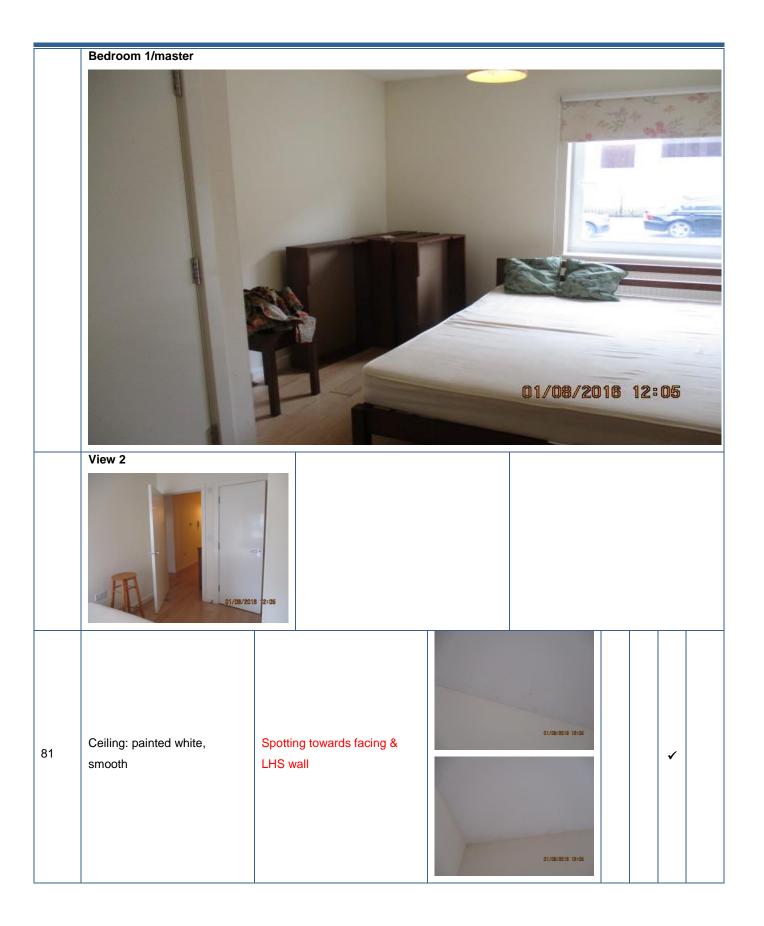

| 85  | Flooring: continuation of light wood laminate with wooden beaded edging                                     | Not fully inspected beneath<br>furniture, few marks<br>Rubs to joins LHS – tenant<br>has advised bed was<br>covering this at check in | ana mg/muse      | *         |
|-----|-------------------------------------------------------------------------------------------------------------|---------------------------------------------------------------------------------------------------------------------------------------|------------------|-----------|
| 108 | White extendable shower curtain pole                                                                        | Not seen                                                                                                                              |                  | <b>✓</b>  |
| 127 | 2 x dark wooden bedside<br>tables                                                                           | Heavy scratches to top of one                                                                                                         | G1/08/2318 12:24 | ✓         |
| 128 | Cream drawer unit with light wooden top, 4 x large drawers, 2 x small drawers, all with wooden knob handles | Black rub marks to second large drawer fascia In bedroom 2                                                                            | Information      | ~         |
|     | En-suite                                                                                                    |                                                                                                                                       |                  |           |
|     |                                                                                                             |                                                                                                                                       | 01/08/20         | 16 12: 15 |
| 134 | Ceiling: painted white, smooth                                                                              | Paint touch up mark on entry                                                                                                          |                  | <b>✓</b>  |