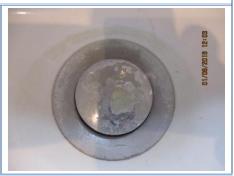

| General summary of      | further cleaning items                                                                                                                                                                                                                                                                                                | <u>Liability</u>                                                                              |                                                                      |
|-------------------------|-----------------------------------------------------------------------------------------------------------------------------------------------------------------------------------------------------------------------------------------------------------------------------------------------------------------------|-----------------------------------------------------------------------------------------------|----------------------------------------------------------------------|
| In addition to items re | ported above, the following items/areas require cleaning:                                                                                                                                                                                                                                                             | Tenant - item or<br>area now<br>requires full<br>cleaning or<br>further cleaning<br>as stated | Landlord - item<br>or area<br>requires<br>cleaning as at<br>check in |
| Bathroom                | Back corner cobwebbed, sink base requires wipe, bin stained to top – as per inventory check in                                                                                                                                                                                                                        |                                                                                               | ✓                                                                    |
| Bathroom                | Drainage requires further wipe to bath, large mirror requires wipe, drainage RFC to sink, minor scale to base of taps In sink, rust mark to toilet roll holder.                                                                                                                                                       | <b>√</b>                                                                                      |                                                                      |
| Bedroom 1/master        | Cobwebs to ceiling, white splash marks to bed frame, water stains to mattress                                                                                                                                                                                                                                         | ✓                                                                                             |                                                                      |
| En-suite                | Cobwebs to ceiling, mirror requires light wipe, extractor fan dusty, glass to shower cubicle requires wipe, splashback to shower interior requires light wipe, soap dish requires wipe, heavily stained to bowl in WC where water sits, flip top bin rusting, LL of shower door scaled, chrome watermarked to shower. | •                                                                                             |                                                                      |
| En-suite                | Splash marks to LHS Wall – as per inventory check in                                                                                                                                                                                                                                                                  |                                                                                               | ✓                                                                    |
| Bedroom 2               | Splash marks to headboard – as per inventory check in                                                                                                                                                                                                                                                                 |                                                                                               | ✓                                                                    |
| Reception               | Splash marks to back wall, skirting grubby in cupboard – as per inventory check in                                                                                                                                                                                                                                    |                                                                                               | ✓                                                                    |
| Reception               | Drip marks to RHS side of sofa                                                                                                                                                                                                                                                                                        | ✓                                                                                             |                                                                      |
| Kitchen                 | Heavy grease spot marks to LHS Wall, slightly greasy extractor fan, grease to one ring on hob, BOM to roof of oven, numerous splash marks to facing wall – as per inventory check in                                                                                                                                  |                                                                                               | <b>~</b>                                                             |
| Kitchen                 | BOM to sides of oven, minor BOM to base & tray of oven, drainage requires wipe in sink, drawer fascia requires wipe, freezer requires defrosting, rubber seal to freezer requires wipe.                                                                                                                               | <b>√</b>                                                                                      |                                                                      |