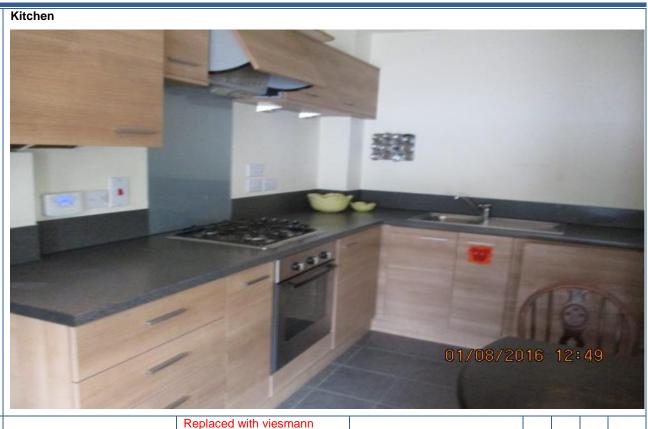

| 325 | Unit housing ideal boiler                                            | Replaced with viesmann boiler                                                  | Information      |          |          |   |
|-----|----------------------------------------------------------------------|--------------------------------------------------------------------------------|------------------|----------|----------|---|
| 333 | Fuse switch – central heating                                        | Heavy chips to RHS – tenant has advised this occurred when boiler was replaced | G1/75/2015 12-82 |          | <b>*</b> |   |
| 357 | Numerous boxes on units                                              | Not seen                                                                       |                  | ✓        |          |   |
| 359 | Black bags on units                                                  | Not inspected Not seen                                                         |                  | ✓        |          |   |
| 364 | Wooden kitchen roll holder                                           | IUIW<br>Not seen                                                               |                  | ✓        |          |   |
|     | LG intelloway microwave,                                             |                                                                                |                  |          |          |   |
| 365 | control buttons with plastic<br>coating over<br>Circular glass plate | Plastic coating to control buttons coming away                                 |                  |          |          | ✓ |
| 368 | White bag on top with miscellaneous items                            | Too high to inspect  Not seen                                                  |                  | <b>✓</b> |          |   |