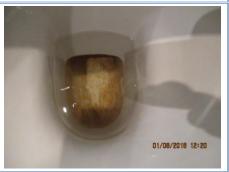

| General summary of      | further cleaning items                                                                                                                                                                                                                                                                                                | <u>Liability</u>                                                                              |                                                                      |
|-------------------------|-----------------------------------------------------------------------------------------------------------------------------------------------------------------------------------------------------------------------------------------------------------------------------------------------------------------------|-----------------------------------------------------------------------------------------------|----------------------------------------------------------------------|
| In addition to items re | ported above, the following items/areas require cleaning:                                                                                                                                                                                                                                                             | Tenant - item or<br>area now<br>requires full<br>cleaning or<br>further cleaning<br>as stated | Landlord - item<br>or area<br>requires<br>cleaning as at<br>check in |
| Bathroom                | Back corner cobwebbed, sink base requires wipe, bin stained to top – as per inventory check in                                                                                                                                                                                                                        |                                                                                               | ✓                                                                    |
| Bathroom                | Drainage requires further wipe to bath, large mirror requires wipe, drainage RFC to sink, minor scale to base of taps In sink, rust mark to toilet roll holder.                                                                                                                                                       | <b>√</b>                                                                                      |                                                                      |
| Bedroom 1/master        | Cobwebs to ceiling, white splash marks to bed frame, water stains to mattress                                                                                                                                                                                                                                         | ✓                                                                                             |                                                                      |
| En-suite                | Cobwebs to ceiling, mirror requires light wipe, extractor fan dusty, glass to shower cubicle requires wipe, splashback to shower interior requires light wipe, soap dish requires wipe, heavily stained to bowl in WC where water sits, flip top bin rusting, LL of shower door scaled, chrome watermarked to shower. | •                                                                                             |                                                                      |
| En-suite                | Splash marks to LHS Wall – as per inventory check in                                                                                                                                                                                                                                                                  |                                                                                               | ✓                                                                    |
| Bedroom 2               | Splash marks to headboard – as per inventory check in                                                                                                                                                                                                                                                                 |                                                                                               | ✓                                                                    |
| Reception               | Splash marks to back wall, skirting grubby in cupboard – as per inventory check in                                                                                                                                                                                                                                    |                                                                                               | ✓                                                                    |
| Reception               | Drip marks to RHS side of sofa                                                                                                                                                                                                                                                                                        | ✓                                                                                             |                                                                      |
| Kitchen                 | Heavy grease spot marks to LHS Wall, slightly greasy extractor fan, grease to one ring on hob, BOM to roof of oven, numerous splash marks to facing wall – as per inventory check in                                                                                                                                  |                                                                                               | <b>~</b>                                                             |
| Kitchen                 | BOM to sides of oven, minor BOM to base & tray of oven, drainage requires wipe in sink, drawer fascia requires wipe, freezer requires defrosting, rubber seal to freezer requires wipe.                                                                                                                               | <b>√</b>                                                                                      |                                                                      |

Rubber seal to fridge blackening - kitchen

LL of shower door scaled - en-suite

Chrome watermarked in shower – ensuite

Chrome water marked in shower 0 ensuite

WC bowl RFC - en-suite

Rust mark to bin - en-suite