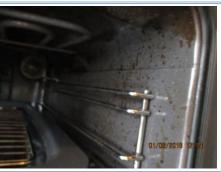

Splash/ grease type marks to wall in kitchen

Extractor fan slightly sticky in kitchen

Hob clean - kitchen

Oven door drip marks - kitchen

BOM remains to oven - kitchen

BOM remains to grill tray - kitchen

Soap tray requires wipe - kitchen