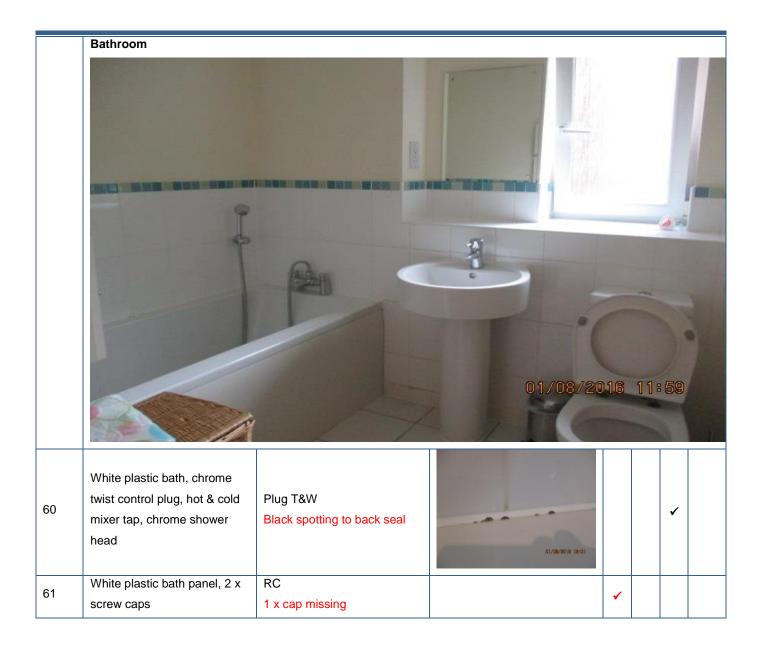

| 152 | White ceramic pedestal wash hand basin, chrome hot & cold tap, chrome push/pull release plug                    | No plug seen                                                                     | G1/C6/2018 12:17                     | <b>√</b> |          |  |
|-----|-----------------------------------------------------------------------------------------------------------------|----------------------------------------------------------------------------------|--------------------------------------|----------|----------|--|
| 157 | Chrome framed corner shower cubicle, 2 x fixed panels of glass, 2 x sliding doors with D shaped chrome handles. | Fittings to LL of LHS shower door have come loose and stored in medicine cabinet | 01/08/2018 12:18<br>51/58/2018-18:17 | ~        |          |  |
| 157 | Chrome framed corner shower cubicle, 2 x fixed panels of glass, 2 x sliding doors with D shaped chrome handles. | Fitting from plug in base of shower is not fitted.                               |                                      | <b>~</b> |          |  |
| 158 | White plinth to base                                                                                            | RFC to groove  Black spotting to LL seal                                         | (MARA 016-72-70)                     |          | <b>√</b> |  |