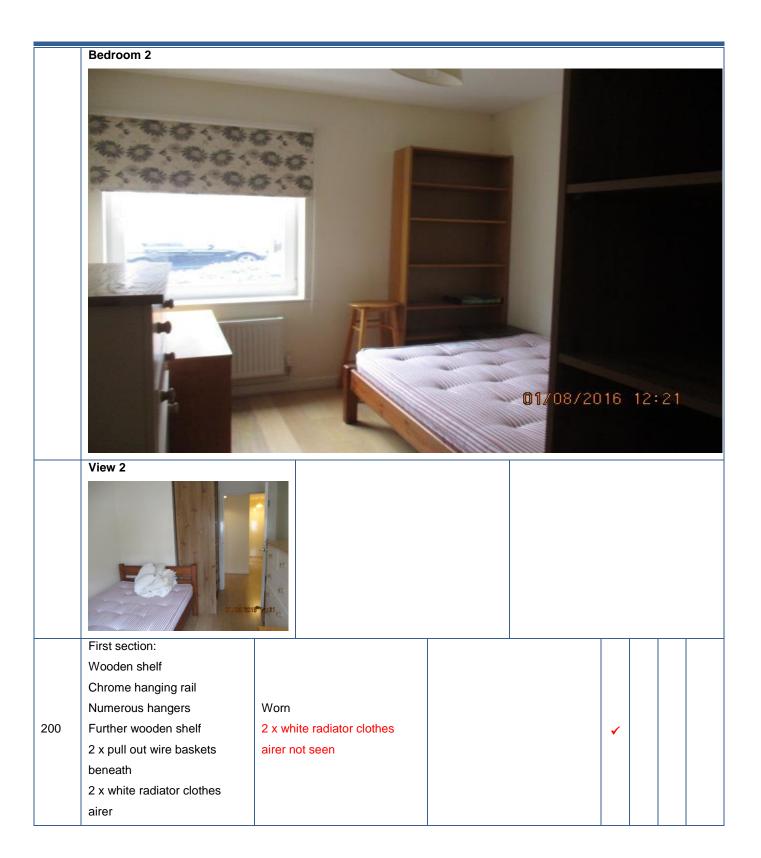

| 85  | Flooring: continuation of light wood laminate with wooden beaded edging                                     | Not fully inspected beneath<br>furniture, few marks<br>Rubs to joins LHS – tenant<br>has advised bed was<br>covering this at check in | ana mg/muse      | *         |
|-----|-------------------------------------------------------------------------------------------------------------|---------------------------------------------------------------------------------------------------------------------------------------|------------------|-----------|
| 108 | White extendable shower curtain pole                                                                        | Not seen                                                                                                                              |                  | <b>✓</b>  |
| 127 | 2 x dark wooden bedside<br>tables                                                                           | Heavy scratches to top of one                                                                                                         | G1/08/2318 12:24 | ✓         |
| 128 | Cream drawer unit with light wooden top, 4 x large drawers, 2 x small drawers, all with wooden knob handles | Black rub marks to second large drawer fascia In bedroom 2                                                                            | Information      | ~         |
|     | En-suite                                                                                                    |                                                                                                                                       |                  |           |
|     |                                                                                                             |                                                                                                                                       | 01/08/20         | 16 12: 15 |
| 134 | Ceiling: painted white, smooth                                                                              | Paint touch up mark on entry                                                                                                          |                  | <b>✓</b>  |