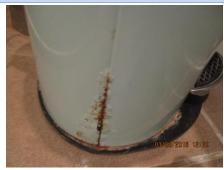

| General summary of      | further cleaning items                                                                                                                                                                                                                                                                                                | <u>Liability</u>                                                                              |                                                                      |
|-------------------------|-----------------------------------------------------------------------------------------------------------------------------------------------------------------------------------------------------------------------------------------------------------------------------------------------------------------------|-----------------------------------------------------------------------------------------------|----------------------------------------------------------------------|
| In addition to items re | ported above, the following items/areas require cleaning:                                                                                                                                                                                                                                                             | Tenant - item or<br>area now<br>requires full<br>cleaning or<br>further cleaning<br>as stated | Landlord - item<br>or area<br>requires<br>cleaning as at<br>check in |
| Bathroom                | Back corner cobwebbed, sink base requires wipe, bin stained to top – as per inventory check in                                                                                                                                                                                                                        |                                                                                               | ✓                                                                    |
| Bathroom                | Drainage requires further wipe to bath, large mirror requires wipe, drainage RFC to sink, minor scale to base of taps In sink, rust mark to toilet roll holder.                                                                                                                                                       | <b>√</b>                                                                                      |                                                                      |
| Bedroom 1/master        | Cobwebs to ceiling, white splash marks to bed frame, water stains to mattress                                                                                                                                                                                                                                         | ✓                                                                                             |                                                                      |
| En-suite                | Cobwebs to ceiling, mirror requires light wipe, extractor fan dusty, glass to shower cubicle requires wipe, splashback to shower interior requires light wipe, soap dish requires wipe, heavily stained to bowl in WC where water sits, flip top bin rusting, LL of shower door scaled, chrome watermarked to shower. | •                                                                                             |                                                                      |
| En-suite                | Splash marks to LHS Wall – as per inventory check in                                                                                                                                                                                                                                                                  |                                                                                               | ✓                                                                    |
| Bedroom 2               | Splash marks to headboard – as per inventory check in                                                                                                                                                                                                                                                                 |                                                                                               | ✓                                                                    |
| Reception               | Splash marks to back wall, skirting grubby in cupboard – as per inventory check in                                                                                                                                                                                                                                    |                                                                                               | ✓                                                                    |
| Reception               | Drip marks to RHS side of sofa                                                                                                                                                                                                                                                                                        | ✓                                                                                             |                                                                      |
| Kitchen                 | Heavy grease spot marks to LHS Wall, slightly greasy extractor fan, grease to one ring on hob, BOM to roof of oven, numerous splash marks to facing wall – as per inventory check in                                                                                                                                  |                                                                                               | <b>~</b>                                                             |
| Kitchen                 | BOM to sides of oven, minor BOM to base & tray of oven, drainage requires wipe in sink, drawer fascia requires wipe, freezer requires defrosting, rubber seal to freezer requires wipe.                                                                                                                               | <b>√</b>                                                                                      |                                                                      |

Seal to washing machine blackened - kitchen

Drainage to sink RFC - kitchen

Microwave clean - kitchen

Freezer requires defrosting - kitchen