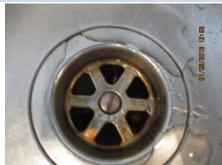

Splash/ grease type marks to wall in kitchen

Extractor fan slightly sticky in kitchen

Hob clean - kitchen

Oven door drip marks - kitchen

BOM remains to oven - kitchen

BOM remains to grill tray - kitchen

Soap tray requires wipe - kitchen