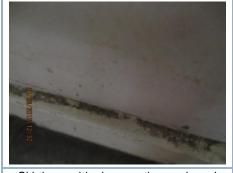

| 152 | White ceramic pedestal wash hand basin, chrome hot & cold tap, chrome push/pull release plug                    | No plug seen                                                                     | G1/C6/2018 12:17                     | <b>√</b> |          |  |
|-----|-----------------------------------------------------------------------------------------------------------------|----------------------------------------------------------------------------------|--------------------------------------|----------|----------|--|
| 157 | Chrome framed corner shower cubicle, 2 x fixed panels of glass, 2 x sliding doors with D shaped chrome handles. | Fittings to LL of LHS shower door have come loose and stored in medicine cabinet | 01/08/2018 12:18<br>51/58/2018-18:17 | ~        |          |  |
| 157 | Chrome framed corner shower cubicle, 2 x fixed panels of glass, 2 x sliding doors with D shaped chrome handles. | Fitting from plug in base of shower is not fitted.                               |                                      | <b>~</b> |          |  |
| 158 | White plinth to base                                                                                            | RFC to groove  Black spotting to LL seal                                         | (MARA 016-72-70)                     |          | <b>√</b> |  |