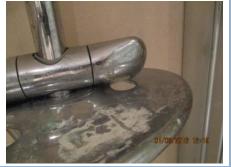

| Liability is for the Tenant (T) or Landlord (L) indicated by a tick (✓) in relevant column.                                                                                                                        |  |   |
|--------------------------------------------------------------------------------------------------------------------------------------------------------------------------------------------------------------------|--|---|
| Windows (External)  This is an apartment in a block and unless informed otherwise, it is assumed that external window cleaning is carried out by the block management company and is therefore Landlord liability. |  | ~ |
| Windows (Internal) Professionally cleaned.                                                                                                                                                                         |  |   |
| Curtains / Blinds Some stains as noted.                                                                                                                                                                            |  |   |
| Shower heads Scaled – very minor                                                                                                                                                                                   |  |   |
| Photos:                                                                                                                                                                                                            |  |   |

| General summary of      | further cleaning items                                                                                                                                                                                                                                                                                                | <u>Liability</u>                                                                              |                                                                      |
|-------------------------|-----------------------------------------------------------------------------------------------------------------------------------------------------------------------------------------------------------------------------------------------------------------------------------------------------------------------|-----------------------------------------------------------------------------------------------|----------------------------------------------------------------------|
| In addition to items re | ported above, the following items/areas require cleaning:                                                                                                                                                                                                                                                             | Tenant - item or<br>area now<br>requires full<br>cleaning or<br>further cleaning<br>as stated | Landlord - item<br>or area<br>requires<br>cleaning as at<br>check in |
| Bathroom                | Back corner cobwebbed, sink base requires wipe, bin stained to top – as per inventory check in                                                                                                                                                                                                                        |                                                                                               | ✓                                                                    |
| Bathroom                | Drainage requires further wipe to bath, large mirror requires wipe, drainage RFC to sink, minor scale to base of taps In sink, rust mark to toilet roll holder.                                                                                                                                                       | <b>√</b>                                                                                      |                                                                      |
| Bedroom 1/master        | Cobwebs to ceiling, white splash marks to bed frame, water stains to mattress                                                                                                                                                                                                                                         | ✓                                                                                             |                                                                      |
| En-suite                | Cobwebs to ceiling, mirror requires light wipe, extractor fan dusty, glass to shower cubicle requires wipe, splashback to shower interior requires light wipe, soap dish requires wipe, heavily stained to bowl in WC where water sits, flip top bin rusting, LL of shower door scaled, chrome watermarked to shower. | •                                                                                             |                                                                      |
| En-suite                | Splash marks to LHS Wall – as per inventory check in                                                                                                                                                                                                                                                                  |                                                                                               | ✓                                                                    |
| Bedroom 2               | Splash marks to headboard – as per inventory check in                                                                                                                                                                                                                                                                 |                                                                                               | ✓                                                                    |
| Reception               | Splash marks to back wall, skirting grubby in cupboard – as per inventory check in                                                                                                                                                                                                                                    |                                                                                               | ✓                                                                    |
| Reception               | Drip marks to RHS side of sofa                                                                                                                                                                                                                                                                                        | ✓                                                                                             |                                                                      |
| Kitchen                 | Heavy grease spot marks to LHS Wall, slightly greasy extractor fan, grease to one ring on hob, BOM to roof of oven, numerous splash marks to facing wall – as per inventory check in                                                                                                                                  |                                                                                               | <b>~</b>                                                             |
| Kitchen                 | BOM to sides of oven, minor BOM to base & tray of oven, drainage requires wipe in sink, drawer fascia requires wipe, freezer requires defrosting, rubber seal to freezer requires wipe.                                                                                                                               | <b>√</b>                                                                                      |                                                                      |