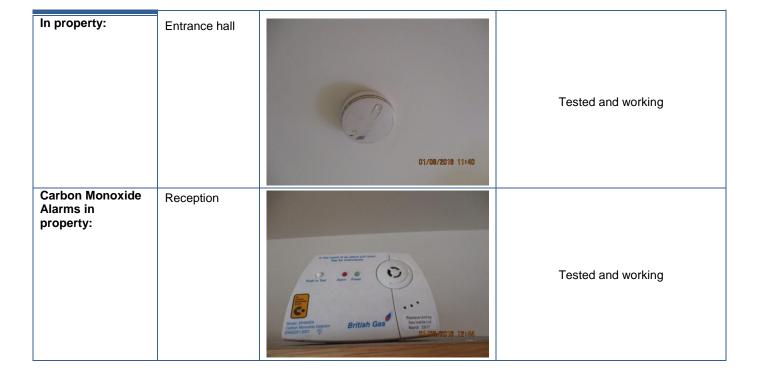

## FLAT 1 16 WHALE AVENUE READING BERKSHIRE RG2 0GY

2 Bedroom furnished Property (apartment)

1st August 2016

Tenant: Mr & Mrs Naik

Inventory clerk attending: Becki Williams Compiled on behalf of:

| Adults: 2                                                                                 |                                                                                                                                                                                                                                                                                                                                                                                                                                                                                                                                                                                                                                                                                                                                                                                                                                                                                                                                                                                                                                                                                                                                                                                                                                                                                                                                                                                                                                                                                                                                                                                                                                                                                                                                                                                                                                                                                                                                                                                                                                                                                                                               | Children: 1                                       |                                                    | Pets: No                                       | Type: N/A           |  |
|-------------------------------------------------------------------------------------------|-------------------------------------------------------------------------------------------------------------------------------------------------------------------------------------------------------------------------------------------------------------------------------------------------------------------------------------------------------------------------------------------------------------------------------------------------------------------------------------------------------------------------------------------------------------------------------------------------------------------------------------------------------------------------------------------------------------------------------------------------------------------------------------------------------------------------------------------------------------------------------------------------------------------------------------------------------------------------------------------------------------------------------------------------------------------------------------------------------------------------------------------------------------------------------------------------------------------------------------------------------------------------------------------------------------------------------------------------------------------------------------------------------------------------------------------------------------------------------------------------------------------------------------------------------------------------------------------------------------------------------------------------------------------------------------------------------------------------------------------------------------------------------------------------------------------------------------------------------------------------------------------------------------------------------------------------------------------------------------------------------------------------------------------------------------------------------------------------------------------------------|---------------------------------------------------|----------------------------------------------------|------------------------------------------------|---------------------|--|
| Tenants present: Ye                                                                       | es                                                                                                                                                                                                                                                                                                                                                                                                                                                                                                                                                                                                                                                                                                                                                                                                                                                                                                                                                                                                                                                                                                                                                                                                                                                                                                                                                                                                                                                                                                                                                                                                                                                                                                                                                                                                                                                                                                                                                                                                                                                                                                                            | Tenancy length: 1 ye                              | ear 1 month                                        | Refuse collection day: Communa                 |                     |  |
| Forwarding contact details; Please refer to check out declaration                         |                                                                                                                                                                                                                                                                                                                                                                                                                                                                                                                                                                                                                                                                                                                                                                                                                                                                                                                                                                                                                                                                                                                                                                                                                                                                                                                                                                                                                                                                                                                                                                                                                                                                                                                                                                                                                                                                                                                                                                                                                                                                                                                               | Satellite Dish / Cable                            | TV added: No                                       | Telephone disconnected: No                     |                     |  |
|                                                                                           |                                                                                                                                                                                                                                                                                                                                                                                                                                                                                                                                                                                                                                                                                                                                                                                                                                                                                                                                                                                                                                                                                                                                                                                                                                                                                                                                                                                                                                                                                                                                                                                                                                                                                                                                                                                                                                                                                                                                                                                                                                                                                                                               | Satellite / Cable prov                            | ider: Sky                                          | 163                                            |                     |  |
| Parking details: Peri                                                                     | mit Parking                                                                                                                                                                                                                                                                                                                                                                                                                                                                                                                                                                                                                                                                                                                                                                                                                                                                                                                                                                                                                                                                                                                                                                                                                                                                                                                                                                                                                                                                                                                                                                                                                                                                                                                                                                                                                                                                                                                                                                                                                                                                                                                   | Parking permit /<br>Fob returned:                 | N/A                                                | Heating: Off                                   |                     |  |
| <u><b>Gas ref:</b></u> 2006: 55382                                                        | 24                                                                                                                                                                                                                                                                                                                                                                                                                                                                                                                                                                                                                                                                                                                                                                                                                                                                                                                                                                                                                                                                                                                                                                                                                                                                                                                                                                                                                                                                                                                                                                                                                                                                                                                                                                                                                                                                                                                                                                                                                                                                                                                            | Electric ref: D06C272                             | 49                                                 | Water ref: N/K                                 |                     |  |
| Reading:                                                                                  | 05378                                                                                                                                                                                                                                                                                                                                                                                                                                                                                                                                                                                                                                                                                                                                                                                                                                                                                                                                                                                                                                                                                                                                                                                                                                                                                                                                                                                                                                                                                                                                                                                                                                                                                                                                                                                                                                                                                                                                                                                                                                                                                                                         | Reading:<br>Total Rate:                           | 18287                                              | Reading:                                       |                     |  |
| O-5-3-7-E                                                                                 | 9 May 20 | Single Phase Water    1828   FROMATY OF           | Type \$200K 30-100A 19H 2W 50Hz 230V CI 2 2006 CFF |                                                |                     |  |
| Supplier:<br>Changed during<br>tenancy:                                                   | EDF<br>Yes                                                                                                                                                                                                                                                                                                                                                                                                                                                                                                                                                                                                                                                                                                                                                                                                                                                                                                                                                                                                                                                                                                                                                                                                                                                                                                                                                                                                                                                                                                                                                                                                                                                                                                                                                                                                                                                                                                                                                                                                                                                                                                                    | Supplier:<br>Changed during<br>tenancy:           | EDF<br>Yes                                         | Supplier:                                      | Regional            |  |
| Meter card returned:                                                                      | N/A                                                                                                                                                                                                                                                                                                                                                                                                                                                                                                                                                                                                                                                                                                                                                                                                                                                                                                                                                                                                                                                                                                                                                                                                                                                                                                                                                                                                                                                                                                                                                                                                                                                                                                                                                                                                                                                                                                                                                                                                                                                                                                                           | Meter card returned:                              | N/A                                                |                                                |                     |  |
| Keys - Main access:                                                                       |                                                                                                                                                                                                                                                                                                                                                                                                                                                                                                                                                                                                                                                                                                                                                                                                                                                                                                                                                                                                                                                                                                                                                                                                                                                                                                                                                                                                                                                                                                                                                                                                                                                                                                                                                                                                                                                                                                                                                                                                                                                                                                                               | Keys other / Alarm details / communal door codes: |                                                    | Thermostat temperature reading on tank if any: |                     |  |
| 2 x communal door<br>2 x UL & LL front doo<br>2 x patio door<br>2 x mailbox<br>2 x window | or combined                                                                                                                                                                                                                                                                                                                                                                                                                                                                                                                                                                                                                                                                                                                                                                                                                                                                                                                                                                                                                                                                                                                                                                                                                                                                                                                                                                                                                                                                                                                                                                                                                                                                                                                                                                                                                                                                                                                                                                                                                                                                                                                   | _                                                 |                                                    |                                                | N/A                 |  |
|                                                                                           | 012/08/2016 11:53                                                                                                                                                                                                                                                                                                                                                                                                                                                                                                                                                                                                                                                                                                                                                                                                                                                                                                                                                                                                                                                                                                                                                                                                                                                                                                                                                                                                                                                                                                                                                                                                                                                                                                                                                                                                                                                                                                                                                                                                                                                                                                             |                                                   |                                                    | Tow (A)                                        |                     |  |
| Smoke Detectors                                                                           | Location:                                                                                                                                                                                                                                                                                                                                                                                                                                                                                                                                                                                                                                                                                                                                                                                                                                                                                                                                                                                                                                                                                                                                                                                                                                                                                                                                                                                                                                                                                                                                                                                                                                                                                                                                                                                                                                                                                                                                                                                                                                                                                                                     | Photograph:                                       |                                                    | I & W / NOT WORK                               | ng / Unable to Test |  |