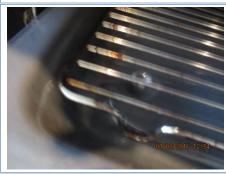

Splash/ grease type marks to wall in kitchen

Extractor fan slightly sticky in kitchen

Hob clean - kitchen

Oven door drip marks - kitchen

BOM remains to oven - kitchen

BOM remains to grill tray - kitchen

Soap tray requires wipe - kitchen