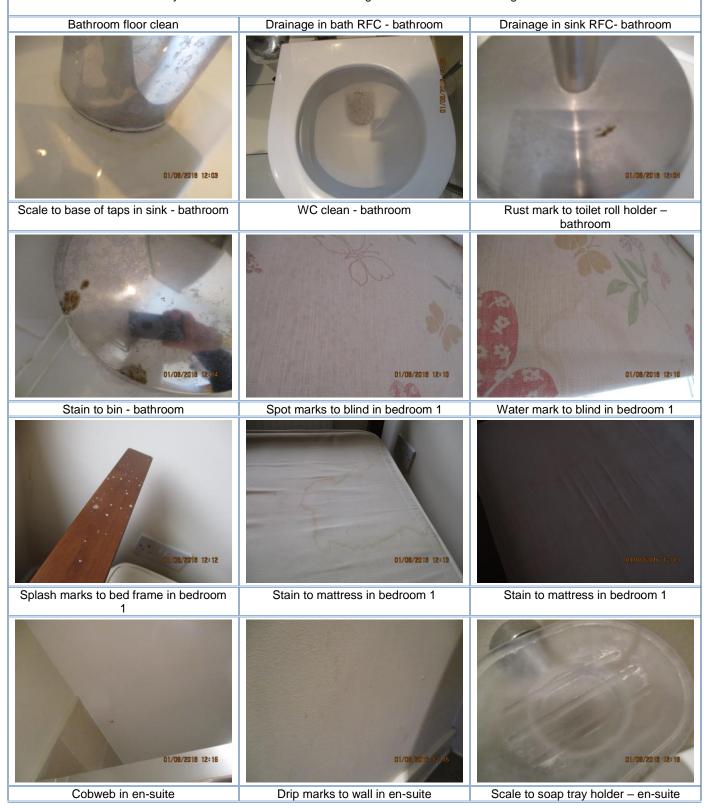

These photographs were taken during the Check Out process and are provided as an indication of the cleanliness seen to some items at the end of the tenancy. The full extent of items for cleaning is listed within the cleaning schedule above.

Rubber seal to fridge blackening - kitchen

LL of shower door scaled - en-suite

Chrome watermarked in shower – ensuite

Chrome water marked in shower 0 ensuite

WC bowl RFC - en-suite

Rust mark to bin - en-suite

Blind marked in bedroom 2

Splash marks to bed frame in bedroom

Splash mark to wall in reception

Skirting grubby in reception cupboard

Blind marked in reception

Splash marks to RHS side of sofa in reception

Splash/ grease type marks to wall in kitchen

Extractor fan slightly sticky in kitchen

Hob clean - kitchen

Oven door drip marks - kitchen

BOM remains to oven - kitchen

BOM remains to grill tray - kitchen

Soap tray requires wipe - kitchen

Seal to washing machine blackened - kitchen

Drainage to sink RFC - kitchen

Microwave clean - kitchen

Freezer requires defrosting - kitchen