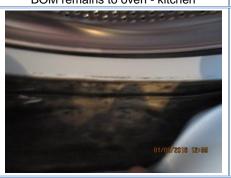

Seal to washing machine blackened - kitchen

Drainage to sink RFC - kitchen

Microwave clean - kitchen

Freezer requires defrosting - kitchen