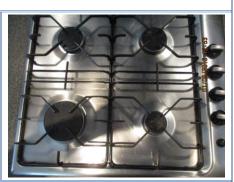

Splash/ grease type marks to wall in kitchen

Extractor fan slightly sticky in kitchen

Hob clean - kitchen

Oven door drip marks - kitchen

BOM remains to oven - kitchen

BOM remains to grill tray - kitchen

Soap tray requires wipe - kitchen