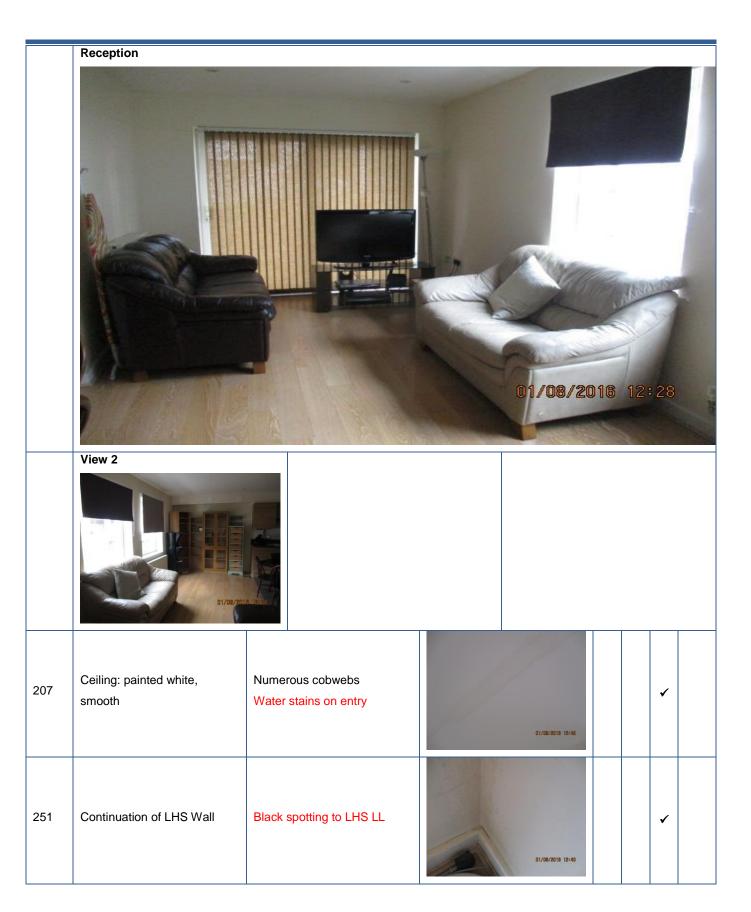

| General summary of      | further cleaning items                                                                                                                                                                                                                                                                                                | <u>Liability</u>                                                                              |                                                                      |
|-------------------------|-----------------------------------------------------------------------------------------------------------------------------------------------------------------------------------------------------------------------------------------------------------------------------------------------------------------------|-----------------------------------------------------------------------------------------------|----------------------------------------------------------------------|
| In addition to items re | ported above, the following items/areas require cleaning:                                                                                                                                                                                                                                                             | Tenant - item or<br>area now<br>requires full<br>cleaning or<br>further cleaning<br>as stated | Landlord - item<br>or area<br>requires<br>cleaning as at<br>check in |
| Bathroom                | Back corner cobwebbed, sink base requires wipe, bin stained to top – as per inventory check in                                                                                                                                                                                                                        |                                                                                               | ✓                                                                    |
| Bathroom                | Drainage requires further wipe to bath, large mirror requires wipe, drainage RFC to sink, minor scale to base of taps In sink, rust mark to toilet roll holder.                                                                                                                                                       | <b>√</b>                                                                                      |                                                                      |
| Bedroom 1/master        | Cobwebs to ceiling, white splash marks to bed frame, water stains to mattress                                                                                                                                                                                                                                         | ✓                                                                                             |                                                                      |
| En-suite                | Cobwebs to ceiling, mirror requires light wipe, extractor fan dusty, glass to shower cubicle requires wipe, splashback to shower interior requires light wipe, soap dish requires wipe, heavily stained to bowl in WC where water sits, flip top bin rusting, LL of shower door scaled, chrome watermarked to shower. | •                                                                                             |                                                                      |
| En-suite                | Splash marks to LHS Wall – as per inventory check in                                                                                                                                                                                                                                                                  |                                                                                               | ✓                                                                    |
| Bedroom 2               | Splash marks to headboard – as per inventory check in                                                                                                                                                                                                                                                                 |                                                                                               | ✓                                                                    |
| Reception               | Splash marks to back wall, skirting grubby in cupboard – as per inventory check in                                                                                                                                                                                                                                    |                                                                                               | ✓                                                                    |
| Reception               | Drip marks to RHS side of sofa                                                                                                                                                                                                                                                                                        | ✓                                                                                             |                                                                      |
| Kitchen                 | Heavy grease spot marks to LHS Wall, slightly greasy extractor fan, grease to one ring on hob, BOM to roof of oven, numerous splash marks to facing wall – as per inventory check in                                                                                                                                  |                                                                                               | <b>~</b>                                                             |
| Kitchen                 | BOM to sides of oven, minor BOM to base & tray of oven, drainage requires wipe in sink, drawer fascia requires wipe, freezer requires defrosting, rubber seal to freezer requires wipe.                                                                                                                               | <b>√</b>                                                                                      |                                                                      |