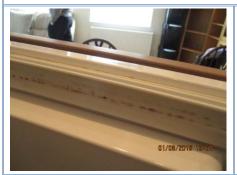

| 263 | Window: white UPVC frame, x trickle vents, white fitting as fitted, lockable- no key present | Black spotting to corners Black spotting to LL seal                                          | 01/08/2015 12:35  |          | <b>✓</b> |  |
|-----|----------------------------------------------------------------------------------------------|----------------------------------------------------------------------------------------------|-------------------|----------|----------|--|
| 265 | Pale green roman blind with cream floral pattern, pull cord                                  | T&W Replaced with a purple roller blind. RHS bracket come loose. Filled area behind fittings | Information       |          |          |  |
| 268 | Pale green roman blind with cream floral pattern, pull cord                                  | T&W Replaced with beige blind. Filled areas behind fittings                                  | Information       |          |          |  |
| 270 | Boxed in section, 2 x white inspection hatches                                               | Numerous finger marks<br>around each hatch<br>Water marks                                    | 01/36/2003 18:00  |          | ✓        |  |
| 282 | 4 way extension lead                                                                         | Not seen                                                                                     |                   | <b>✓</b> |          |  |
| 291 | Dyson handheld vacuum                                                                        | Not seen – only fittings seen n unit drawer                                                  | D) (58/7016 12/44 | <b>✓</b> |          |  |